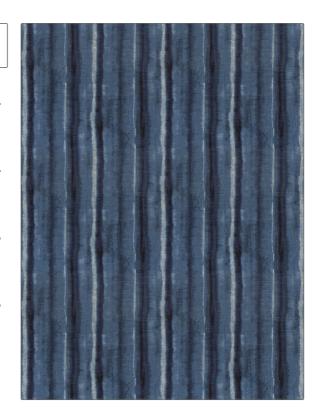

## FABRICUT Fabric Product Details

PATTERN Gamma Wave COLOR Indigo

BRAND

APPLICATION

**Fabricut** 

Fabric

USES

CATEGORIES

Bedding, Drapery, Multipurpose **Prints** 

воок

COLORS

Natural Nuances (5 Books) Indigo Blue, Navy

DESIGN TYPES

SCALE

Print Pattern, Stripes, Contemporary / Modern Medium

RAILROADED

Not Railroaded

| WIDTH                | FINISH                 | VERTICAL REPEAT     | HORIZONTAL REPEAT                                |
|----------------------|------------------------|---------------------|--------------------------------------------------|
| 54.00 in (137.16 cm) | Water Repellent Finish | 12.50 in (31.75 cm) | 13.25 in (33.66 cm)                              |
| CONTENT              | BACKING                | FIRE CODES          | DOUBLE RUBS                                      |
| 55% Linen, 45% Rayon |                        | UFAC Class I        | Exceeds 15,000 Double<br>Rubs (Wyzenbeek Method) |
| PRODUCT NUMBER       | DATE BOOKED            | COUNTRY             | CLEANING CODES                                   |
| 9443102              | 07/2018                | China               | S                                                |
|                      |                        |                     |                                                  |