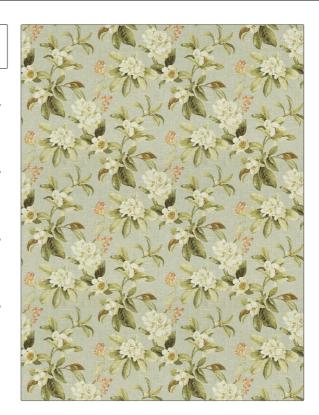

## FABRICUT Fabric Product Details

| PATTERN | <b>Bonita Floral</b> |
|---------|----------------------|
| COLOR   | Coral Stone          |

BRAND

Fabricut Fabric

USES CATEGORIES

APPLICATION

Linen, Coral / Peach

Bedding, Drapery, Prints, Linen Multipurpose

BOOK COLORS

Natural Nuances (5 Books) Mineral

DESIGN TYPES SCALE

Floral, Print Pattern Large

RAILROADED

Not Railroaded

| WIDTH                | FINISH                        | VERTICAL REPEAT     | HORIZONTAL REPEAT                                |
|----------------------|-------------------------------|---------------------|--------------------------------------------------|
| 54.00 in (137.16 cm) | Soil & Stain Repellent Finish | 27.00 in (68.58 cm) | 27.00 in (68.58 cm)                              |
| CONTENT              | BACKING                       | FIRE CODES          | DOUBLE RUBS                                      |
| 55% Linen, 45% Rayon |                               | UFAC Class I        | Exceeds 24,000 Double<br>Rubs (Wyzenbeek Method) |
| PRODUCT NUMBER       | DATE BOOKED                   | COUNTRY             | CLEANING CODES                                   |
| 9441403              | 07/2018                       | China               | S                                                |