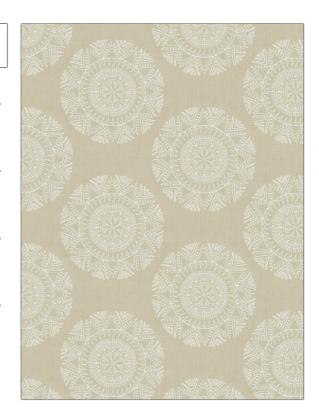

## FABRICUT Fabric Product Details

| PATTERN | Monomer Medallion |
|---------|-------------------|
| COLOR   | Sand              |

Fabricut

Fabric

USES

CATEGORIES

Bedding, Drapery

Crewels / Embroideries

BOOK

COLORS

Beige

SCALE

Large

Natural Nuances (5 Books) Parchment

DESIGN TYPES

Embroidery, Global / Ethnic, Medallion

RAILROADED

Not Railroaded

| WIDTH                | VERTICAL REPEAT     | HORIZONTAL REPEAT   | CONTENT                                                                     |
|----------------------|---------------------|---------------------|-----------------------------------------------------------------------------|
| 52.00 in (132.08 cm) | 12.50 in (31.75 cm) | 17.50 in (44.45 cm) | Base: 38% Polyester, 38%<br>Cotton, 24% Viscose,<br>Embroidery 100% Viscose |
| BACKING              | PRODUCT NUMBER      | DATE BOOKED         | COUNTRY                                                                     |
|                      | 9440702             | 07/2018             | India                                                                       |
| CLEANING CODES       | _                   |                     |                                                                             |
| S                    |                     |                     |                                                                             |
|                      |                     |                     |                                                                             |