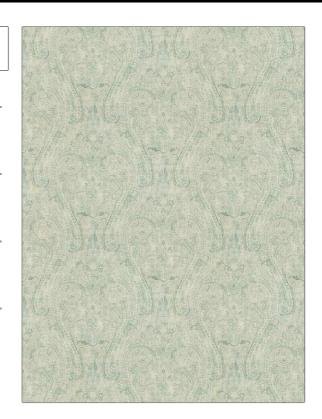

## FABRICUT Fabric Product Details

**Licata Paisley** PATTERN Robin's Egg COLOR

BRAND APPLICATION

**Fabricut** Fabric

USES CATEGORIES

Bedding, Drapery, Prints, Linen Multipurpose

воок COLORS

Natural Nuances (5 Books) Mineral Aqua / Teal

DESIGN TYPES SCALE

Paisley, Print Pattern Large

RAILROADED

Not Railroaded

| WIDTH                | FINISH                        | VERTICAL REPEAT     | HORIZONTAL REPEAT                                |
|----------------------|-------------------------------|---------------------|--------------------------------------------------|
| 54.00 in (137.16 cm) | Soil & Stain Repellent Finish | 23.50 in (59.69 cm) | 27.00 in (68.58 cm)                              |
| CONTENT              | BACKING                       | FIRE CODES          | DOUBLE RUBS                                      |
| 55% Linen, 45% Rayon |                               | UFAC Class I        | Exceeds 15,000 Double<br>Rubs (Wyzenbeek Method) |
| PRODUCT NUMBER       | DATE BOOKED                   | COUNTRY             | CLEANING CODES                                   |
| 9440102              | 07/2018                       | Imported Greige USA | S                                                |
|                      |                               |                     |                                                  |