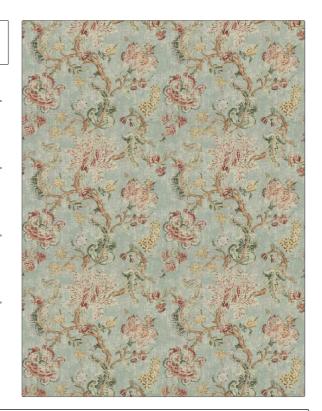

## FABRICUT Fabric Product Details

PATTERN Fairwood Cotton COLOR 01

BRAND APPLICATION

Fabricut Fabric

USES CATEGORIES

Bedding, Drapery, Prints Multipurpose

- Taltipal pose

COLORS DESIGN TYPES

Aqua / Teal, Multi-Color Floral, Print Pattern

SCALE RAILROADED

Large Not Railroaded

| WIDTH                 | FINISH                        | VERTICAL REPEAT     | HORIZONTAL REPEAT                                |
|-----------------------|-------------------------------|---------------------|--------------------------------------------------|
| 54.00 in (137.16 cm)  | Soil & Stain Repellent Finish | 27.00 in (68.58 cm) | 27.00 in (68.58 cm)                              |
| CONTENT               | BACKING                       | FIRE CODES          | DOUBLE RUBS                                      |
| 89% Cotton, 11% Rayon |                               | UFAC Class I        | Exceeds 15,000 Double<br>Rubs (Wyzenbeek Method) |
| PRODUCT NUMBER        | COUNTRY                       | CLEANING CODES      |                                                  |
| 9439801               | Imported Greige USA           | S                   |                                                  |
|                       |                               |                     |                                                  |