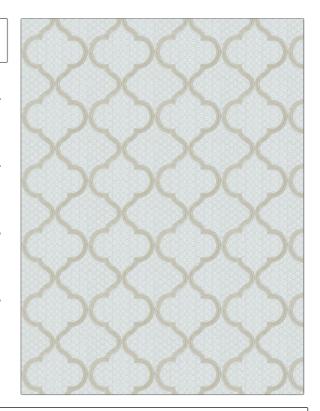

## FABRICUT Fabric Product Details

PATTERN Magnetic Ogee
COLOR 03

Fabricut Fabric

USES CATEGORIES

Bedding, Drapery Crewels / Embroideries

COLORS DESIGN TYPES

Linen, White Embroidery, Lattice /

Fretwork, Ogee

SCALE RAILROADED

Medium Not Railroaded

| WIDTH                | VERTICAL REPEAT    | HORIZONTAL REPEAT  | CONTENT                                                         |
|----------------------|--------------------|--------------------|-----------------------------------------------------------------|
| 51.00 in (129.54 cm) | 6.00 in (15.24 cm) | 6.37 in (16.18 cm) | Embroidery: 100% Viscose,<br>Base: 50% Polyester, 50%<br>Cotton |
| BACKING              | PRODUCT NUMBER     | COUNTRY            | CLEANING CODES                                                  |
|                      | 9428603            | India              | S                                                               |