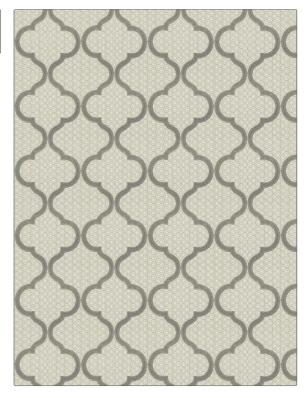

## FABRICUT Fabric Product Details

| PATTERN Magn     | Magnetic Ogec                           |  |  |
|------------------|-----------------------------------------|--|--|
| BRAND            | APPLICATION                             |  |  |
| Fabricut         | Fabric                                  |  |  |
| USES             | CATEGORIES                              |  |  |
| Bedding, Drapery | Crewels / Embroideries                  |  |  |
| COLORS           | DESIGN TYPES                            |  |  |
| Grey, Linen      | Embroidery, Lattice /<br>Fretwork. Ogee |  |  |

RAILROADED

Not Railroaded

| WIDTH                | VERTICAL REPEAT    | HORIZONTAL REPEAT  | CONTENT                                                         |
|----------------------|--------------------|--------------------|-----------------------------------------------------------------|
| 51.00 in (129.54 cm) | 6.00 in (15.24 cm) | 6.37 in (16.18 cm) | Embroidery: 100% Viscose,<br>Base: 50% Polyester, 50%<br>Cotton |
| BACKING              | PRODUCT NUMBER     | COUNTRY            | CLEANING CODES                                                  |
|                      | 9428601            | India              | S                                                               |

ADDITIONAL PRODUCT NOTES

SCALE

Medium

Exclusive Pattern, Embroidered Textiles Are Not, Guaranteed For Precise Color, Matching And Colorfastness., Color Placement Of Embroidery, May Vary. All Measurements, Quoted For Repeats Are, Approximate.