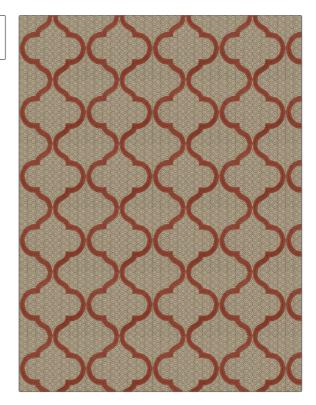

## FABRICUT Fabric Product Details

| PATTERN | Magnetic Ogee |
|---------|---------------|
| COLOR   | Cinnamon      |
|         |               |

Fabricut

Fabric

USES

CATEGORIES

Bedding, Drapery

Crewels / Embroideries

BOOK

COLORS

Natural Nuances (5 Books)

Orange / Spice

SCALE

Medium

Sedona

DESIGN TYPES

Embroidery, Lattice / Fretwork, Ogee

RAILROADED

Not Railroaded

| WIDTH                | VERTICAL REPEAT    | HORIZONTAL REPEAT  | CONTENT                                                         |
|----------------------|--------------------|--------------------|-----------------------------------------------------------------|
| 51.00 in (129.54 cm) | 6.00 in (15.24 cm) | 6.37 in (16.18 cm) | Embroidery: 100% Viscose,<br>Base: 50% Polyester, 50%<br>Cotton |
| BACKING              | PRODUCT NUMBER     | DATE BOOKED        | COUNTRY                                                         |
|                      | 9428504            | 07/2018            | India                                                           |
| CLEANING CODES       | _                  |                    |                                                                 |
| S                    |                    |                    |                                                                 |
|                      |                    |                    |                                                                 |