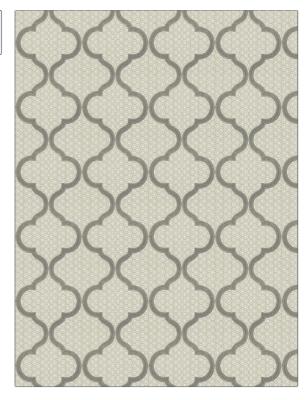

## FABRICUT Fabric Product Details

| color Dove                              |                        |  |
|-----------------------------------------|------------------------|--|
| BRAND                                   | APPLICATION            |  |
| Fabricut                                | Fabric                 |  |
|                                         |                        |  |
| USES                                    | CATEGORIES             |  |
| Bedding, Drapery                        | Crewels / Embroideries |  |
| воок                                    | COLORS                 |  |
| Natural Nuances (5 Books)<br>Flint      | Grey, Linen            |  |
| DESIGN TYPES                            | SCALE                  |  |
| Embroidery, Lattice /<br>Fretwork, Ogee | Medium                 |  |

Magnetic Ogee

PATTERN

RAILROADED

Not Railroaded

| WIDTH                | VERTICAL REPEAT    | HORIZONTAL REPEAT  | CONTENT                                                         |
|----------------------|--------------------|--------------------|-----------------------------------------------------------------|
| 51.00 in (129.54 cm) | 6.00 in (15.24 cm) | 6.37 in (16.18 cm) | Embroidery: 100% Viscose,<br>Base: 50% Polyester, 50%<br>Cotton |
| BACKING              | PRODUCT NUMBER     | DATE BOOKED        | COUNTRY                                                         |
|                      | 9428501            | 07/2018            | India                                                           |
| CLEANING CODES       |                    |                    |                                                                 |
| S                    |                    |                    |                                                                 |
|                      |                    |                    |                                                                 |