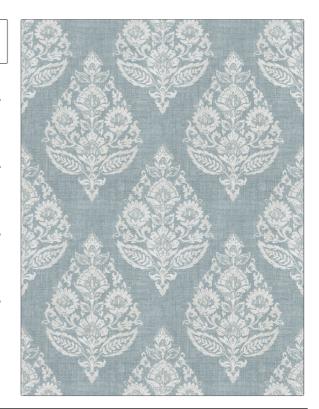

## FABRICUT Fabric Product Details

PATTERN Meta Medallion COLOR 03

BRAND APPLICATION

Fabricut Fabric

USES CATEGORIES

Bedding, Drapery, Multipurpose Prints

COLORS DESIGN TYPES

Aqua / Teal Global / Ethnic, Print Pattern, Medallion