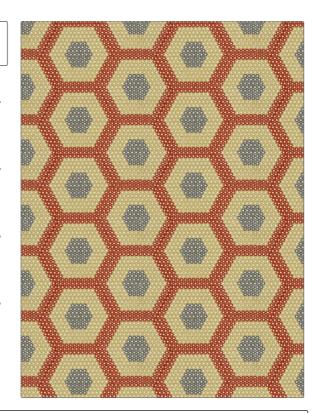

## FABRICUT Fabric Product Details

Chemistry Color 01

BRAND APPLICATION

Fabricut Fabric

USES CATEGORIES

Bedding, Drapery Crewels / Embroideries

COLORS DESIGN TYPES

Green, Orange / Spice, Red Embroidery, Geometric, Lattice / Fretwork

SCALE RAILROADED

Medium Not Railroaded

| WIDTH                | VERTICAL REPEAT    | HORIZONTAL REPEAT   | CONTENT                                                                 |
|----------------------|--------------------|---------------------|-------------------------------------------------------------------------|
| 53.00 in (134.62 cm) | 5.87 in (14.91 cm) | 11.00 in (27.94 cm) | Embroidery: 100% Rayon,<br>Base: 79% Polyester, 13%<br>Cotton, 8% Linen |
| BACKING              | PRODUCT NUMBER     | COUNTRY             | CLEANING CODES                                                          |
|                      | 9426101            | India               | S                                                                       |