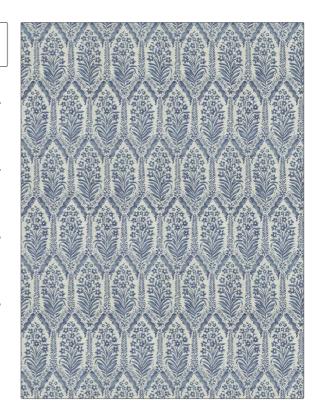

## FABRICUT Fabric Product Details

PATTERN Henna Flowers
COLOR Larkspur

BRAND

APPLICATION

**Fabricut** 

Fabric

USES

CATEGORIES

Bedding, Drapery, Multipurpose Prints, Linen

воок

COLORS

Bloom & Lattice (3 Books) Larkspur

Blue

DESIGN TYPES

Floral, Print Pattern,

SCALE

Damask

Medium

RAILROADED

Not Railroaded

| WIDTH                | VERTICAL REPEAT         | HORIZONTAL REPEAT                                | CONTENT               |
|----------------------|-------------------------|--------------------------------------------------|-----------------------|
| 54.00 in (137.16 cm) | 22.25 in (56.52 cm)     | 13.50 in (34.29 cm)                              | 55% Linen, 45% Cotton |
| BACKING              | FIRE CODES              | DOUBLE RUBS                                      | PRODUCT NUMBER        |
|                      | UFAC Class I / NFPA 260 | Exceeds 36,000 Double<br>Rubs (Wyzenbeek Method) | 9399304               |
| DATE BOOKED          | COUNTRY                 | CLEANING CODES                                   |                       |
| 08/2023              | China                   | S                                                |                       |