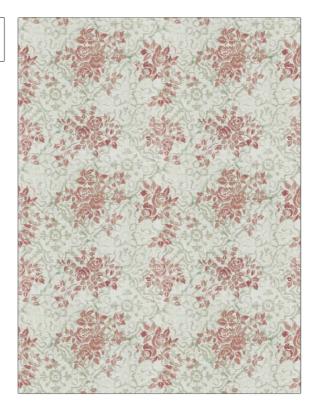

## FABRICUT Fabric Product Details

PATTERN Garden Crest
COLOR 03

BRAND APPLICATION

Fabricut Fabric

USES CATEGORIES

Bedding, Drapery, Prints, Linen Multipurpose

SCALE

COLORS DESIGN TYPES

Pink Floral, Print Pattern,

RAILROADED

Damask

Large Not Railroaded

| WIDTH                | VERTICAL REPEAT         | HORIZONTAL REPEAT                                | CONTENT               |
|----------------------|-------------------------|--------------------------------------------------|-----------------------|
| 54.00 in (137.16 cm) | 27.00 in (68.58 cm)     | 27.00 in (68.58 cm)                              | 55% Linen, 45% Cotton |
| BACKING              | FIRE CODES              | DOUBLE RUBS                                      | PRODUCT NUMBER        |
|                      | UFAC Class I / NFPA 260 | Exceeds 36,000 Double<br>Rubs (Wyzenbeek Method) | 9399003               |
| COUNTRY              | CLEANING CODES          |                                                  |                       |
| China                | S                       |                                                  |                       |