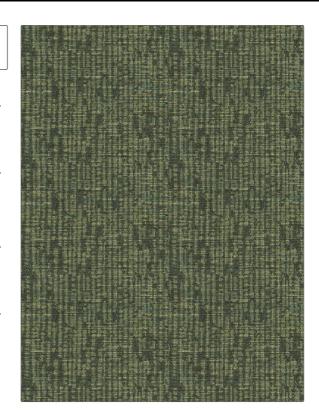

## FABRICUT Fabric Product Details

Lakeville PATTERN COLOR **Pesto** 

BRAND

APPLICATION

**Fabricut** 

**Fabric** 

USES

CATEGORIES

Upholstery

Easy To Clean, Fibreguard, Wovens, Eco / **Environment Plus** 

воок

Chelsea Performance Design

Green, Light Green

**DESIGN TYPES** 

SCALE

Global / Ethnic, Jacquard Pattern, Texture Plain, Contemporary / Modern, Abstract

RAILROADED

Medium

Not Railroaded

| WIDTH                      | FINISH      | VERTICAL REPEAT                            | HORIZONTAL REPEAT                                |
|----------------------------|-------------|--------------------------------------------|--------------------------------------------------|
| 56.00 in (142.24 cm)       | Fibreguard  | 10.90 in (27.69 cm)                        | 14.10 in (35.81 cm)                              |
| CONTENT                    | BACKING     | FIRE CODES                                 | DOUBLE RUBS                                      |
| 63% Acrylic, 37% Polyester |             | UFAC Class I / NFPA 260,<br>Passes MVS 302 | Exceeds 35,000 Double<br>Rubs (Wyzenbeek Method) |
| PRODUCT NUMBER             | DATE BOOKED | COUNTRY                                    | CLEANING CODES                                   |
| 9385302                    | 07/2018     | Turkey                                     | WW                                               |