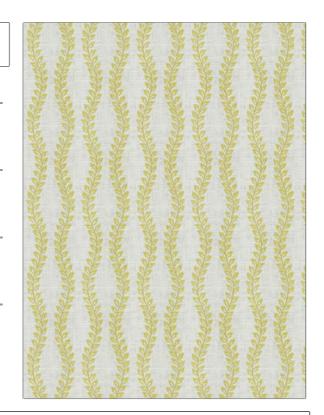

## FABRICUT Fabric Product Details

PATTERN Nature Garnish COLOR 01

BRAND APPLICATION

USES CATEGORIES

**Fabricut** 

Bedding, Drapery Crewels / Embroideries,

**Fabric** 

Linen

COLORS DESIGN TYPES

Yellow Embroidery, Leaves, Ogee

SCALE RAILROADED

Medium Not Railroaded

| WIDTH                | VERTICAL REPEAT    | HORIZONTAL REPEAT  | CONTENT                                                     |
|----------------------|--------------------|--------------------|-------------------------------------------------------------|
| 52.00 in (132.08 cm) | 7.75 in (19.68 cm) | 5.25 in (13.34 cm) | Embroidery: 100% Viscose,<br>Base: 55% Linen, 45%<br>Cotton |
| BACKING              | PRODUCT NUMBER     | COUNTRY            | CLEANING CODES                                              |
|                      | 9195101            | China              | S                                                           |