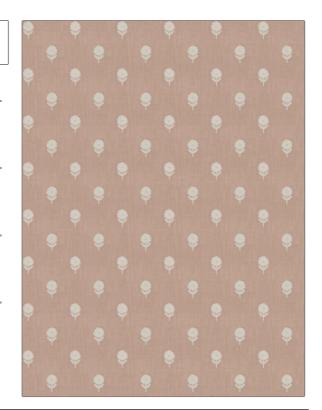

## FABRICUT Fabric Product Details

PATTERN Lovely Bloom
COLOR 05

BRAND APPLICATION
Fabricut Fabric

USES CATEGORIES

Bedding, Drapery Crewels / Embroideries

COLORS DESIGN TYPES

Pink Embroidery, Floral, Kids

SCALE RAILROADED

Small Not Railroaded

| WIDTH                | VERTICAL REPEAT    | HORIZONTAL REPEAT  | CONTENT                                                        |
|----------------------|--------------------|--------------------|----------------------------------------------------------------|
| 51.00 in (129.54 cm) | 4.75 in (12.06 cm) | 4.25 in (10.80 cm) | Embroidery: 100% Cotton,<br>Base: 52% Cotton, 48%<br>Polyester |
| BACKING              | PRODUCT NUMBER     | COUNTRY            | CLEANING CODES                                                 |
|                      | 9194805            | India              | S                                                              |