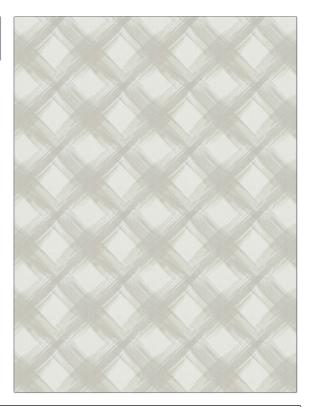

## FABRICUT Fabric Product Details

| PATTERN Etrude Diamond COLOR 01 |  |                                               |  |
|---------------------------------|--|-----------------------------------------------|--|
| BRAND                           |  | APPLICATION                                   |  |
| Fabricut                        |  | Fabric                                        |  |
| USES                            |  | CATEGORIES                                    |  |
| Bedding, Drapery                |  | Crewels / Embroideries                        |  |
| COLORS                          |  | DESIGN TYPES                                  |  |
| Grey                            |  | Embroidery, Contemporary<br>/ Modern, Diamond |  |
| SCALE                           |  | RAILROADED                                    |  |

Not Railroaded

| WIDTH                | VERTICAL REPEAT    | HORIZONTAL REPEAT  | CONTENT                                                       |
|----------------------|--------------------|--------------------|---------------------------------------------------------------|
| 52.00 in (132.08 cm) | 6.12 in (15.54 cm) | 6.37 in (16.18 cm) | Embroidery: 100% Rayon,<br>Base: 52% Cotton, 48%<br>Polyester |
| BACKING              | PRODUCT NUMBER     | COUNTRY            | CLEANING CODES                                                |
|                      | 9177801            | India              | S                                                             |