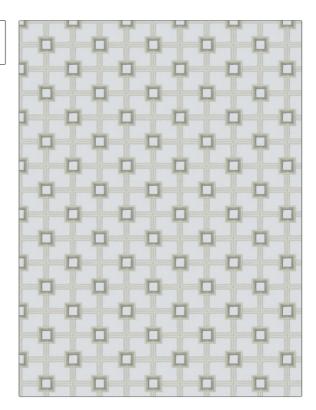

## FABRICUT Fabric Product Details

| PATTERN                                                     | <b>Duo Squares</b> |                        |  |
|-------------------------------------------------------------|--------------------|------------------------|--|
| COLOR                                                       | Marble             |                        |  |
|                                                             |                    |                        |  |
| BRAND                                                       |                    | APPLICATION            |  |
| Fabricut                                                    |                    | Fabric                 |  |
| USES                                                        |                    | CATEGORIES             |  |
| Bedding, Drapery                                            |                    | Crewels / Embroideries |  |
| воок                                                        |                    | COLORS                 |  |
| Modern Nuances Vol. III (6<br>Books) Marble                 |                    | Grey, Linen            |  |
| DESIGN TYPES                                                |                    | SCALE                  |  |
| Embroidery, Lattice /<br>Fretwork, Contemporary /<br>Modern |                    | Medium                 |  |

| WIDTH                | VERTICAL REPEAT    | HORIZONTAL REPEAT  | CONTENT                                                           |
|----------------------|--------------------|--------------------|-------------------------------------------------------------------|
| 51.00 in (129.54 cm) | 4.50 in (11.43 cm) | 5.12 in (13.00 cm) | Embroidery: 100%<br>Polyester, Base: 52%<br>Cotton, 48% Polyester |
| BACKING              | PRODUCT NUMBER     | DATE BOOKED        | COUNTRY                                                           |
|                      | 9177501            | 02/2018            | India                                                             |
| CLEANING CODES       | _                  |                    |                                                                   |
| 5                    |                    |                    |                                                                   |