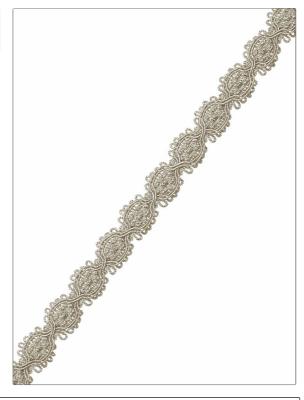

## FABRICUT Trimming Product Details

PATTERN Scallop COLOR 150

BRAND

APPLICATION

**Fabricut** 

Trimming

USES

CATEGORIES

Bedding, Window, Accessories, Furniture Braids / Borders / Tape, Gimp, Scallop / Fan Edge Fringe

COLORS

Grey, Metallic

| WIDTH             | VERTICAL REPEAT   | HORIZONTAL REPEAT | CONTENT                                             |
|-------------------|-------------------|-------------------|-----------------------------------------------------|
| 1.00 in (2.54 cm) | 0.00 in (0.00 cm) | 0.00 in (0.00 cm) | 80% Metallic, 12% Cotton,<br>6% Polyester, 2% Nylon |
| PRODUCT NUMBER    | COUNTRY           | _                 |                                                     |
| 9158804           | China             |                   |                                                     |

ADDITIONAL PRODUCT NOTES

Exclusive Pattern, Gimp, Width: 1.00 In