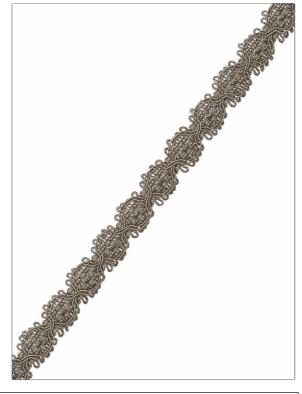

## FABRICUT Tarimming Product Details

PATTERN Scallop COLOR 09

BRAND

APPLICATION

**Fabricut** 

Trimming

USES

CATEGORIES

Bedding, Window, Accessories, Furniture Braids / Borders / Tape, Gimp, Scallop / Fan Edge Fringe

COLORS

Grey, Metallic

| WIDTH             | VERTICAL REPEAT   | HORIZONTAL REPEAT | CONTENT                                             |
|-------------------|-------------------|-------------------|-----------------------------------------------------|
| 1.00 in (2.54 cm) | 0.00 in (0.00 cm) | 0.00 in (0.00 cm) | 80% Metallic, 12% Cotton,<br>6% Polyester, 2% Nylon |
| PRODUCT NUMBER    | COUNTRY           | _                 |                                                     |
| 9158803           | China             |                   |                                                     |

ADDITIONAL PRODUCT NOTES

Exclusive Pattern, Gimp, Width: 1.00 In