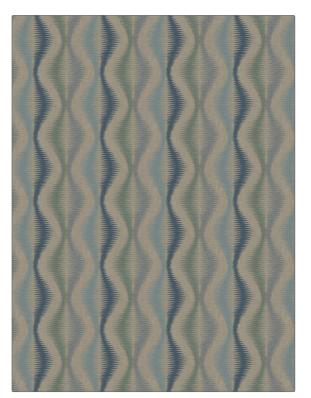

## $FABRICUT^{*}$ Fabric Product Details

| PATTERN Throb<br>COLOR Ocean                         |                        |  |
|------------------------------------------------------|------------------------|--|
| BRAND                                                | APPLICATION            |  |
| Fabricut                                             | Fabric                 |  |
| USES                                                 | CATEGORIES             |  |
| Bedding, Drapery                                     | Crewels / Embroideries |  |
| воок                                                 | COLORS                 |  |
| Modern Nuances Vol. III (6<br>Books) Indigo          | Blue, Aqua / Teal      |  |
| DESIGN TYPES                                         | SCALE                  |  |
| Embroidery, Contemporary<br>/ Modern, Ogee, Abstract | Medium                 |  |
|                                                      |                        |  |

Not Railroaded

| WIDTH                | VERTICAL REPEAT    | HORIZONTAL REPEAT  | CONTENT                                                           |
|----------------------|--------------------|--------------------|-------------------------------------------------------------------|
| 51.00 in (129.54 cm) | 6.25 in (15.88 cm) | 6.37 in (16.18 cm) | Embroidery: 100%<br>Polyester, Base: 50%<br>Polyester, 50% Cotton |
| BACKING              | PRODUCT NUMBER     | DATE BOOKED        | COUNTRY                                                           |
|                      | 9137502            | 02/2018            | India                                                             |
| CLEANING CODES       | _                  |                    |                                                                   |
| S                    |                    |                    |                                                                   |
|                      |                    |                    |                                                                   |