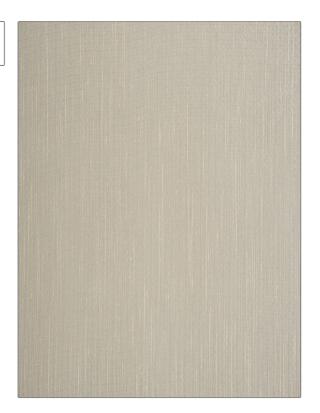

## FABRICUT® Fabric Product Details

| PATTERN Rix Sheer COLOR Linen     |                                   |
|-----------------------------------|-----------------------------------|
| BRAND                             | APPLICATION                       |
| Fabricut                          | Fabric                            |
| USES                              | CATEGORIES                        |
| Drapery                           | Wide Width, NFPA 701 FR,<br>Sheer |
| воок                              | COLORS                            |
| Modern Balance                    | Linen                             |
| DESIGN TYPES                      | SCALE                             |
| Stripes, Contemporary /<br>Modern | Small                             |
| RAILROADED                        |                                   |

| WIDTH                 | VERTICAL REPEAT        | HORIZONTAL REPEAT      | CONTENT             |
|-----------------------|------------------------|------------------------|---------------------|
| 118.00 in (299.72 cm) | 0.25 in (0.64 cm)      | 9.00 in (22.86 cm)     | 100% Polyester      |
| BACKING               | Passes "NFPA 701" 2010 | PRODUCT NUMBER 9131302 | DATE BOOKED 02/2018 |
| COUNTRY               | CLEANING CODES         |                        |                     |
| Turkey                | S                      |                        |                     |
|                       |                        |                        |                     |