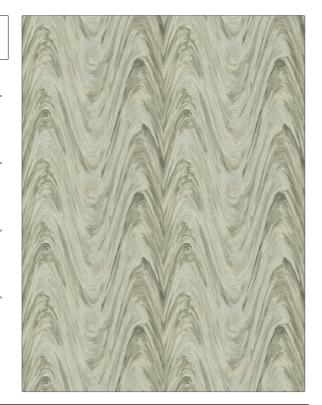

## FABRICUT Fabric Product Details

PATTERN Kyrie Waves COLOR 01

BRAND APPLICATION

Fabricut Fabric

USES CATEGORIES

Bedding, Drapery, Prints Multipurpose

ranipal pose

COLORS DESIGN TYPES

Aqua / Teal Print Pattern,
Contemporary / Modern

SCALE RAILROADED

Medium Not Railroaded

| WIDTH                | FINISH                        | VERTICAL REPEAT     | HORIZONTAL REPEAT                                |
|----------------------|-------------------------------|---------------------|--------------------------------------------------|
| 54.00 in (137.16 cm) | Soil & Stain Repellent Finish | 12.75 in (32.38 cm) | 13.50 in (34.29 cm)                              |
| CONTENT              | BACKING                       | FIRE CODES          | DOUBLE RUBS                                      |
| 100% Cotton          |                               | UFAC Class I        | Exceeds 42,000 Double<br>Rubs (Wyzenbeek Method) |
| PRODUCT NUMBER       | COUNTRY                       | CLEANING CODES      | _                                                |
| 9129701              | Peru                          | S                   |                                                  |