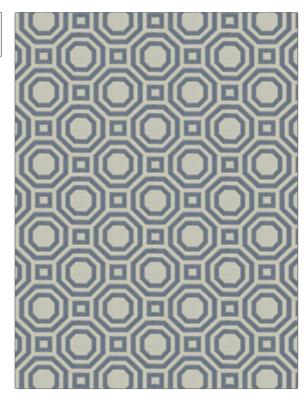

## FABRICUT Fabric Product Details

| PATTERN Sinfonia COLOR 07 |                                                            |  |
|---------------------------|------------------------------------------------------------|--|
|                           |                                                            |  |
| BRAND                     | APPLICATION                                                |  |
| Fabricut                  | Fabric                                                     |  |
| USES                      | CATEGORIES                                                 |  |
| Bedding, Drapery          | Faux Silk                                                  |  |
| COLORS                    | DESIGN TYPES                                               |  |
| Blue                      | Geometric, Lattice /<br>Fretwork, Contemporary /<br>Modern |  |
| SCALE                     | RAILROADED                                                 |  |

Large

Not Railroaded

| WIDTH                | VERTICAL REPEAT    | HORIZONTAL REPEAT  | CONTENT                  |
|----------------------|--------------------|--------------------|--------------------------|
| 57.00 in (144.78 cm) | 6.75 in (17.14 cm) | 7.12 in (18.08 cm) | 68% Polyester 32% Cotton |
| BACKING              | PRODUCT NUMBER     | COUNTRY            | CLEANING CODES           |
|                      | 9128007            | Turkey             |                          |