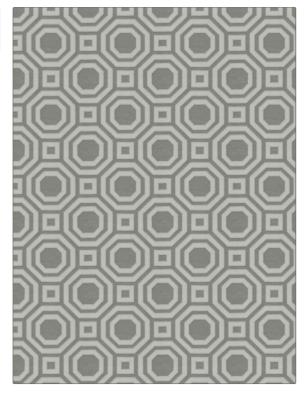

## FABRICUT Fabric Product Details

| PATTERN<br>COLOR | Sinfonia<br>02 |                                                            |  |
|------------------|----------------|------------------------------------------------------------|--|
| BRAND            |                | APPLICATION                                                |  |
| Fabricut         |                | Fabric                                                     |  |
| USES             |                | CATEGORIES                                                 |  |
| Bedding, Drapery |                | Faux Silk                                                  |  |
| COLORS           |                | DESIGN TYPES                                               |  |
| Grey             |                | Geometric, Lattice /<br>Fretwork, Contemporary /<br>Modern |  |
| SCALE            |                | RAILROADED                                                 |  |

Not Railroaded

Large

| :- (4744)     |                    |                          |
|---------------|--------------------|--------------------------|
| in (17.14 cm) | 7.12 in (18.08 cm) | 68% Polyester 32% Cotton |
| UCT NUMBER    | COUNTRY            | CLEANING CODES           |
| 3002          | Turkey             | S                        |
|               | DUCT NUMBER        |                          |