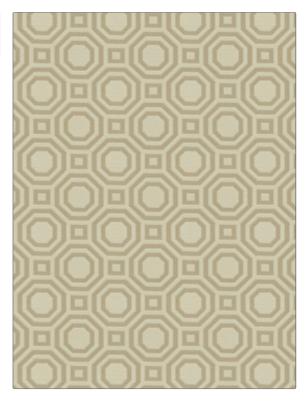

## $F A B R I C U T^{*}$ Fabric Product Details

| PATTERN<br>COLOR | Sinfonia<br>Marble |                                                            |  |
|------------------|--------------------|------------------------------------------------------------|--|
| BRAND            |                    | APPLICATION                                                |  |
| Fabricut         |                    | Fabric                                                     |  |
| USES             |                    | CATEGORIES                                                 |  |
| Bedding, Drapery |                    | Faux Silk                                                  |  |
| COLORS           |                    | DESIGN TYPES                                               |  |
| Grey             |                    | Geometric, Lattice /<br>Fretwork, Contemporary /<br>Modern |  |
| SCALE            |                    | RAILROADED                                                 |  |
| Large            |                    | Not Railroaded                                             |  |

| WIDTH                | VERTICAL REPEAT    | HORIZONTAL REPEAT  | CONTENT                  |
|----------------------|--------------------|--------------------|--------------------------|
| 57.00 in (144.78 cm) | 6.75 in (17.14 cm) | 7.12 in (18.08 cm) | 68% Polyester 32% Cotton |
| BACKING              | PRODUCT NUMBER     | COUNTRY            | CLEANING CODES           |
|                      | 9127908            | Turkey             | S                        |