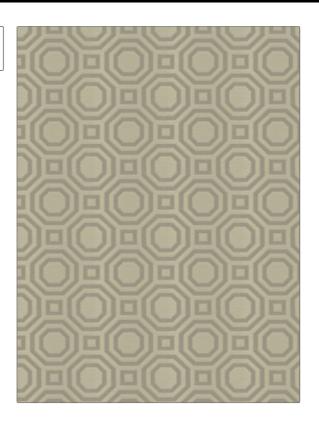

## FABRICUT Fabric Product Details

| COLOR   | Platinum |  |
|---------|----------|--|
| PATTERN | Sinfonia |  |

BRAND APPLICATION

**Fabricut** Fabric

USES CATEGORIES

Bedding, Drapery Faux Silk

Large

воок COLORS

Modern Nuances Vol. III (6 Books) Marble Grey

DESIGN TYPES SCALE

Geometric, Lattice / Fretwork, Contemporary / Modern

RAILROADED

Not Railroaded

| VIDTH                | VERTICAL REPEAT    | HORIZONTAL REPEAT  | CONTENT                  |
|----------------------|--------------------|--------------------|--------------------------|
| 57.00 in (144.78 cm) | 6.75 in (17.14 cm) | 7.12 in (18.08 cm) | 68% Polyester 32% Cotton |
| BACKING              | PRODUCT NUMBER     | DATE BOOKED        | COUNTRY                  |
|                      | 9127901            | 02/2018            | Turkey                   |
| CLEANING CODES       | _                  |                    |                          |
| 5                    |                    |                    |                          |