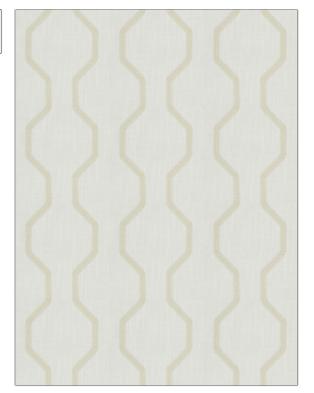

## FABRICUT Fabric Product Details

**Secco Lattice** COLOR Beige BRAND APPLICATION **Fabricut Fabric** USES CATEGORIES Bedding, Drapery Crewels / Embroideries воок COLORS Modern Nuances Vol. III (6 Beige, Off White / Ivory

SCALE

Large

PATTERN

Books) Dune

DESIGN TYPES

Modern, Ogee RAILROADED

Not Railroaded

Embroidery, Lattice /

Fretwork, Contemporary /

| WIDTH                | VERTICAL REPEAT    | HORIZONTAL REPEAT  | CONTENT                                                        |
|----------------------|--------------------|--------------------|----------------------------------------------------------------|
| 52.00 in (132.08 cm) | 9.00 in (22.86 cm) | 9.00 in (22.86 cm) | Embroidery: 100% Cotton,<br>Base: 73% Cotton, 27%<br>Polyester |
| BACKING              | PRODUCT NUMBER     | DATE BOOKED        | COUNTRY                                                        |
|                      | 9127703            | 02/2018            | India                                                          |
| CLEANING CODES       | _                  |                    |                                                                |
| 5                    |                    |                    |                                                                |