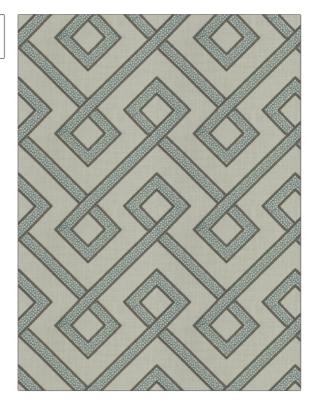

## FABRICUT Fabric Product Details

| PATTERN Consonance COLOR Turquoise             |                        |  |
|------------------------------------------------|------------------------|--|
| BRAND                                          | APPLICATION            |  |
| Fabricut                                       | Fabric                 |  |
| USES                                           | CATEGORIES             |  |
| Bedding, Drapery                               | Crewels / Embroideries |  |
| воок                                           | COLORS                 |  |
| Modern Nuances Vol. III (6<br>Books) Sea Smoke | Aqua / Teal            |  |
| DESIGN TYPES                                   | SCALE                  |  |
| Embroidery, Contemporary / Modern              | Large                  |  |
| RAILROADED                                     |                        |  |

ADDITIONAL PRODUCT NOTES

Not Railroaded

Exclusive Pattern, Embroidered Textiles Are Not, Guaranteed For Precise Color, Matching And Colorfastness., Color Placement Of Embroidery, May Vary. All Measurements, Quoted For Repeats Are, Approximate.