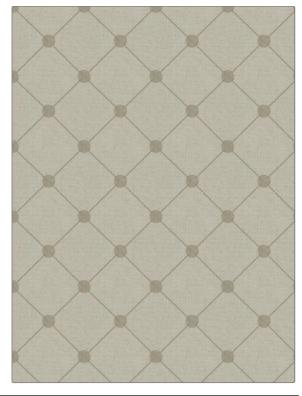

## FABRICUT Fabric Product Details

| PATTERN Apollonia COLOR 04 |                        |  |
|----------------------------|------------------------|--|
| BRAND                      | APPLICATION            |  |
| Fabricut                   | Fabric                 |  |
| USES                       | CATEGORIES             |  |
| Bedding, Drapery           | Crewels / Embroideries |  |
| COLORS                     | DESIGN TYPES           |  |
| Grey, Linen                | Embroidery, Diamond    |  |
| SCALE                      | RAILROADED             |  |
| Large                      | Not Railroaded         |  |

| WIDTH                  | VERTICAL REPEAT    | HORIZONTAL REPEAT  | CONTENT                                                                         |
|------------------------|--------------------|--------------------|---------------------------------------------------------------------------------|
| 51.00 in (129.54 cm)   | 6.25 in (15.88 cm) | 6.87 in (17.45 cm) | Embroidery: 100%<br>Polyester, Base: 60%<br>Polyester, 30% Cotton, 10%<br>Linen |
| BACKING PRODUCT NUMBER | COUNTRY            | CLEANING CODES     |                                                                                 |
|                        | 9126004            | India              | S                                                                               |