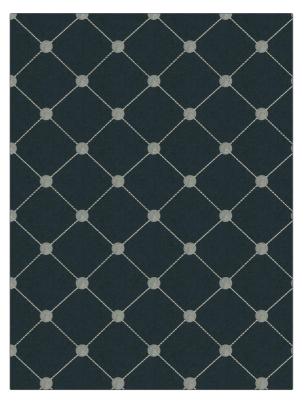

## FABRICUT Fabric Product Details

| PATTERN<br>COLOR | Apollonia<br>Indigo |                        |  |
|------------------|---------------------|------------------------|--|
| BRAND            |                     | APPLICATION            |  |
| Fabricut         |                     | Fabric                 |  |
| USES             |                     | CATEGORIES             |  |
| Bedding, Drapery |                     | Crewels / Embroideries |  |
| COLORS           |                     | DESIGN TYPES           |  |
| Blue, Navy       |                     | Embroidery, Diamond    |  |
| SCALE            |                     | RAILROADED             |  |
| Large            |                     | Not Railroaded         |  |

| WIDTH                | VERTICAL REPEAT    | HORIZONTAL REPEAT  | CONTENT                                                                         |
|----------------------|--------------------|--------------------|---------------------------------------------------------------------------------|
| 51.00 in (129.54 cm) | 6.25 in (15.88 cm) | 6.87 in (17.45 cm) | Embroidery: 100%<br>Polyester, Base: 60%<br>Polyester, 30% Cotton, 10%<br>Linen |
| BACKING              | PRODUCT NUMBER     | COUNTRY            | CLEANING CODES                                                                  |
|                      | 9125803            | India              | S                                                                               |

ADDITIONAL PRODUCT NOTES

Embroidered Textiles Are Not, Guaranteed For Precise Color, Matching And Colorfastness., Color Placement Of Embroidery, May Vary. All Measurements, Quoted For Repeats Are, Approximate.