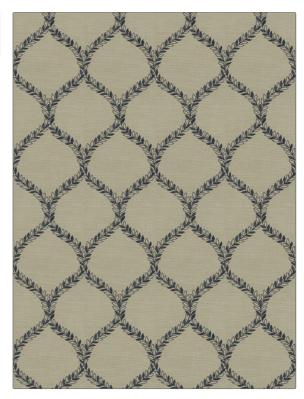

## FABRICUT Fabric Product Details

|                  | Tulor<br>02 |                          |  |
|------------------|-------------|--------------------------|--|
|                  |             |                          |  |
| BRAND            |             | APPLICATION              |  |
| Fabricut         |             | Fabric                   |  |
|                  |             |                          |  |
| USES             |             | CATEGORIES               |  |
| Bedding, Drapery |             | Crewels / Embroideries   |  |
| COLORS           |             | DESIGN TYPES             |  |
|                  |             |                          |  |
| Blue, Navy       |             | Embroidery, Leaves, Ogee |  |
| Blue, Navy       |             | Embroidery, Leaves, Ogee |  |
| Blue, Navy       |             | Embroidery, Leaves, Ogee |  |

| WIDTH                | VERTICAL REPEAT    | HORIZONTAL REPEAT  | CONTENT                                                         |
|----------------------|--------------------|--------------------|-----------------------------------------------------------------|
| 54.00 in (137.16 cm) | 9.25 in (23.50 cm) | 6.75 in (17.14 cm) | Embroidery: 100% Viscose,<br>Base: 73% Cotton, 27%<br>Polyester |
| BACKING              | PRODUCT NUMBER     | COUNTRY            | CLEANING CODES                                                  |
|                      | 9125102            | India              | S                                                               |