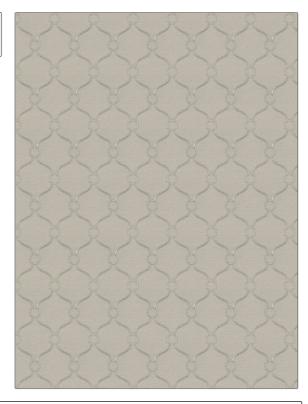

## FABRICUT Fabric Product Details

| PATTERN Gabbro COLOR Platinum |                        |  |
|-------------------------------|------------------------|--|
| BRAND                         | APPLICATION            |  |
| Fabricut                      | Fabric                 |  |
| USES                          | CATEGORIES             |  |
| Bedding, Drapery              | Crewels / Embroideries |  |
| COLORS                        | DESIGN TYPES           |  |
| Grey, Metallic                | Embroidery, Ogee       |  |
| SCALE                         | RAILROADED             |  |
| Medium                        | Not Railroaded         |  |

| VERTICAL REPEAT        | HORIZONTAL REPEAT                  | CONTENT                                                                   |
|------------------------|------------------------------------|---------------------------------------------------------------------------|
| 5.00 in (12.70 cm)     | 3.75 in (9.52 cm)                  | Embroidery: 100% Lurex,<br>Base: 38% Viscose, 31%<br>Polyester, 31% Linen |
| BACKING PRODUCT NUMBER | COUNTRY                            | CLEANING CODES                                                            |
| 9124503                | China                              | S                                                                         |
|                        | 5.00 in (12.70 cm)  PRODUCT NUMBER | 5.00 in (12.70 cm) 3.75 in (9.52 cm)  PRODUCT NUMBER COUNTRY              |