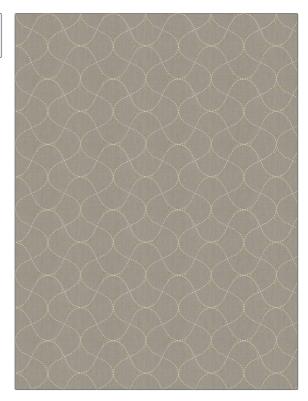

## FABRICUT Fabric Product Details

| PATTERN Ametrine COLOR 02 |                        |  |
|---------------------------|------------------------|--|
| BRAND                     | APPLICATION            |  |
| Fabricut                  | Fabric                 |  |
| USES                      | CATEGORIES             |  |
| Bedding, Drapery          | Crewels / Embroideries |  |
| COLORS                    | DESIGN TYPES           |  |
| Grey, Metallic            | Embroidery, Ogee       |  |
| SCALE                     | RAILROADED             |  |
| Medium                    | Not Railroaded         |  |

| WIDTH                  | VERTICAL REPEAT    | HORIZONTAL REPEAT  | CONTENT                                                                                      |
|------------------------|--------------------|--------------------|----------------------------------------------------------------------------------------------|
| 51.00 in (129.54 cm)   | 6.25 in (15.88 cm) | 6.25 in (15.88 cm) | Embroidery: 64% Viscose,<br>36% Polyester, Base: 54%<br>Polyester, 40% Cotton, 6%<br>Viscose |
| BACKING PRODUCT NUMBER | PRODUCT NUMBER     | COUNTRY            | CLEANING CODES                                                                               |
|                        | 9123402            | India              | S                                                                                            |