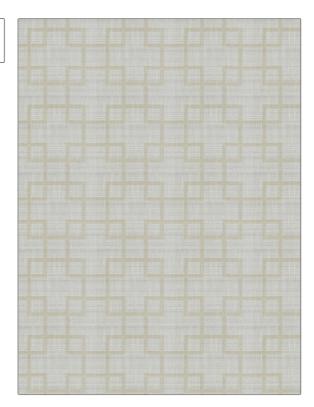

## FABRICUT Fabric Product Details

| PATTERN Koch Geo COLOR Hemp                                |                                   |  |
|------------------------------------------------------------|-----------------------------------|--|
| BRAND                                                      | APPLICATION                       |  |
| Fabricut                                                   | Fabric                            |  |
| USES                                                       | CATEGORIES                        |  |
| Drapery                                                    | Wide Width, NFPA 701 FR,<br>Sheer |  |
| воок                                                       | COLORS                            |  |
| Modern Balance                                             | Beige, Taupe / Tan                |  |
| DESIGN TYPES                                               | SCALE                             |  |
| Geometric, Lattice /<br>Fretwork, Contemporary /<br>Modern | Medium                            |  |

| VERTICAL REPEAT        | HORIZONTAL REPEAT                                                      | CONTENT                                                                                |
|------------------------|------------------------------------------------------------------------|----------------------------------------------------------------------------------------|
| 7.75 in (19.68 cm)     | 7.50 in (19.05 cm)                                                     | 100% Polyester                                                                         |
| Passes "NFPA 701" 2010 | PRODUCT NUMBER 9120602                                                 | DATE BOOKED 02/2018                                                                    |
| CLEANING CODES  S      |                                                                        |                                                                                        |
|                        | 7.75 in (19.68 cm)  FIRE CODES  Passes "NFPA 701" 2010  CLEANING CODES | 7.75 in (19.68 cm)  FIRE CODES  PRODUCT NUMBER  Passes "NFPA 701" 2010  CLEANING CODES |

ADDITIONAL PRODUCT NOTES

Shown Railroaded

RAILROADED Railroaded