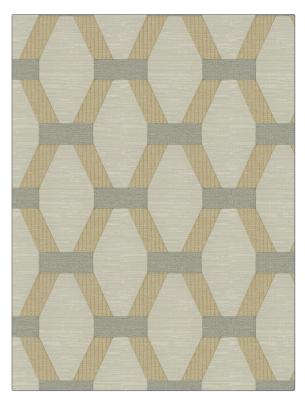

## FABRICUT<sup>®</sup>Fabric Product Details

| PATTERN<br>COLOR         | Clavichord<br>01 |                                               |  |
|--------------------------|------------------|-----------------------------------------------|--|
| BRAND                    |                  | APPLICATION                                   |  |
| Fabricut                 |                  | Fabric                                        |  |
|                          |                  |                                               |  |
| USES<br>Bedding, Drapery |                  | CATEGORIES                                    |  |
| 20000.8,                 | ,                |                                               |  |
| COLORS                   |                  | DESIGN TYPES                                  |  |
| Grey, Taupe / Tan        |                  | Embroidery, Contemporary<br>/ Modern, Diamond |  |
| SCALE                    |                  | RAILROADED                                    |  |
| Medium                   |                  | Not Railroaded                                |  |

| WIDTH                | VERTICAL REPEAT    | HORIZONTAL REPEAT   | CONTENT                                                         |
|----------------------|--------------------|---------------------|-----------------------------------------------------------------|
| 51.00 in (129.54 cm) | 6.25 in (15.88 cm) | 10.37 in (26.34 cm) | Embroidery: 100% Viscose,<br>Base: 66% Polyester, 34%<br>Cotton |
| BACKING              | PRODUCT NUMBER     | COUNTRY             | CLEANING CODES                                                  |
|                      | 9088201            | India               | S                                                               |