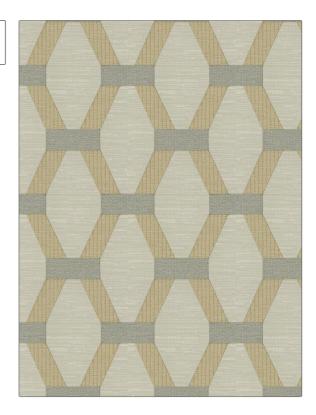

## FABRICUT Fabric Product Details

Grey, Taupe / Tan

SCALE

Medium

| COLOR            | Metal |                        |  |
|------------------|-------|------------------------|--|
|                  |       |                        |  |
| BRAND            |       | APPLICATION            |  |
| Fabricut         |       | Fabric                 |  |
| USES             |       | CATEGORIES             |  |
| Bedding, Drapery |       | Crewels / Embroideries |  |
| воок             |       | COLORS                 |  |

Clavichord

BOOK

DESIGN TYPES

**PATTERN** 

Modern Nuances Vol. III (6 Books) Dune

Embroidery, Contemporary

/ Modern, Diamond

Not Railroaded

| WIDTH                | VERTICAL REPEAT    | HORIZONTAL REPEAT   | CONTENT                                                         |
|----------------------|--------------------|---------------------|-----------------------------------------------------------------|
| 51.00 in (129.54 cm) | 6.25 in (15.88 cm) | 10.37 in (26.34 cm) | Embroidery: 100% Viscose,<br>Base: 66% Polyester, 34%<br>Cotton |
| BACKING              | PRODUCT NUMBER     | DATE BOOKED         | COUNTRY                                                         |
|                      | 9088001            | 02/2018             | India                                                           |
| CLEANING CODES       | _                  |                     |                                                                 |
| S                    | _                  |                     |                                                                 |
| 3                    |                    |                     |                                                                 |