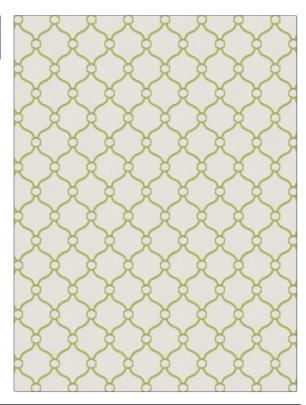

## FABRICUT Fabric Product Details

|                    | Dodona<br>Grass |                                   |
|--------------------|-----------------|-----------------------------------|
| BRAND              |                 | APPLICATION                       |
| Fabricut           |                 | Fabric                            |
| USES               |                 | CATEGORIES                        |
| Bedding, Drapery   |                 | Crewels / Embroideries            |
| COLORS             |                 | DESIGN TYPES                      |
| Green, Light Green |                 | Embroidery, Lattice /<br>Fretwork |
| SCALE              |                 | RAILROADED                        |
| Medium             |                 | Not Railroaded                    |

| WIDTH                | VERTICAL REPEAT    | HORIZONTAL REPEAT | CONTENT                                                                   |
|----------------------|--------------------|-------------------|---------------------------------------------------------------------------|
| 53.00 in (134.62 cm) | 5.00 in (12.70 cm) | 3.75 in (9.52 cm) | Embroidery: 100% Rayon,<br>Base: 38% Viscose, 31%<br>Polyester, 31% Linen |
| BACKING              | PRODUCT NUMBER     | COUNTRY           | CLEANING CODES                                                            |
|                      | 9087104            | China             | S                                                                         |

ADDITIONAL PRODUCT NOTES

Embroidered Textiles Are Not, Guaranteed For Precise Color, Matching And Colorfastness., Color Placement Of Embroidery, May Vary. All Measurements, Quoted For Repeats Are, Approximate.