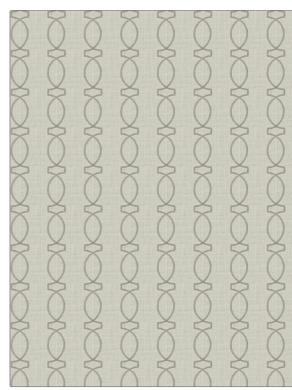

## FABRICUT Fabric Product Details

| PATTERN<br>COLOR | Virunum<br>Grey |                                                                        |  |
|------------------|-----------------|------------------------------------------------------------------------|--|
| BRAND            |                 | APPLICATION                                                            |  |
| Fabricut         |                 | Fabric                                                                 |  |
| USES             |                 | CATEGORIES                                                             |  |
| Bedding, Drapery |                 | Crewels / Embroideries                                                 |  |
| COLORS           |                 | DESIGN TYPES                                                           |  |
| Grey             |                 | Embroidery, Geometric,<br>Lattice / Fretwork,<br>Contemporary / Modern |  |
| SCALE            |                 | RAILROADED                                                             |  |
| Medium           |                 | Not Railroaded                                                         |  |

| WIDTH                | VERTICAL REPEAT   | HORIZONTAL REPEAT | CONTENT                               |
|----------------------|-------------------|-------------------|---------------------------------------|
| 53.00 in (134.62 cm) | 3.75 in (9.52 cm) | 3.50 in (8.89 cm) | 85% Polyester, 11% Rayon,<br>4% Linen |
| BACKING              | PRODUCT NUMBER    | COUNTRY           | CLEANING CODES                        |
|                      | 9086901           | China             | S                                     |