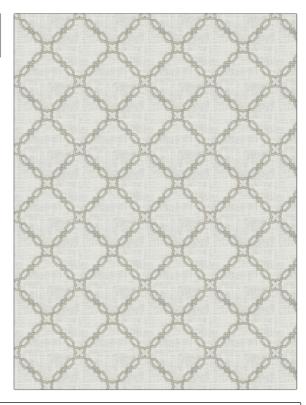

## FABRICUT Fabric Product Details

| PATTERN<br>COLOR | Golgi Lattice<br>Stone |                                         |  |
|------------------|------------------------|-----------------------------------------|--|
| BRAND            |                        | APPLICATION                             |  |
| Fabricut         |                        | Fabric                                  |  |
| USES             |                        | CATEGORIES                              |  |
| Bedding, Drapery |                        | Crewels / Embroideries                  |  |
| COLORS           |                        | DESIGN TYPES                            |  |
| Grey             |                        | Embroidery, Lattice /<br>Fretwork, Ogee |  |
| SCALE            |                        | RAILROADED                              |  |
| Medium           |                        | Not Railroaded                          |  |

| WIDTH                | VERTICAL REPEAT    | HORIZONTAL REPEAT  | CONTENT                                                  |
|----------------------|--------------------|--------------------|----------------------------------------------------------|
| 53.00 in (134.62 cm) | 6.25 in (15.88 cm) | 6.25 in (15.88 cm) | Embroidery: 100% Rayon,<br>Base: 55% Linen, 45%<br>Rayon |
| BACKING              | PRODUCT NUMBER     | COUNTRY            | CLEANING CODES                                           |
|                      | 9086503            | China              | S                                                        |