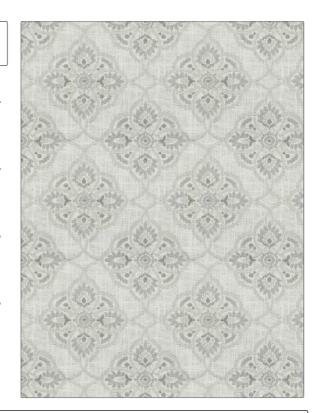

## FABRICUT Fabric Product Details

PATTERN Rutas
COLOR 02

BRAND APPLICATION

Fabricut Fabric

USES CATEGORIES

Bedding, Drapery Crewels / Embroideries

COLORS DESIGN TYPES

Grey Embroidery, Floral, Global /

Ethnic, Medallion

SCALE RAILROADED

Large Not Railroaded

| WIDTH                | VERTICAL REPEAT     | HORIZONTAL REPEAT   | CONTENT                                                  |
|----------------------|---------------------|---------------------|----------------------------------------------------------|
| 53.00 in (134.62 cm) | 11.25 in (28.58 cm) | 11.87 in (30.15 cm) | Embroidery: 100% Rayon,<br>Base: 55% Linen, 45%<br>Rayon |
| BACKING              | PRODUCT NUMBER      | COUNTRY             | CLEANING CODES                                           |
|                      | 9085902             | China               | S                                                        |