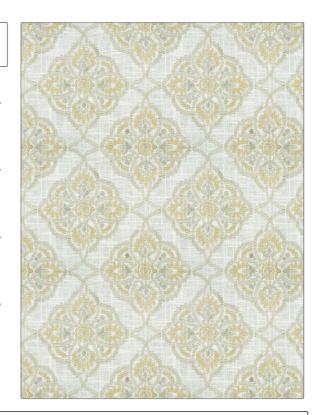

## FABRICUT Fabric Product Details

PATTERN Rutas
COLOR 01

BRAND APPLICATION

Fabricut Fabric

USES CATEGORIES

Bedding, Drapery Crewels / Embroideries

COLORS DESIGN TYPES

Beige, Linen Embroidery, Floral, Global /

Ethnic, Medallion

SCALE RAILROADED

Large Not Railroaded

| WIDTH                | VERTICAL REPEAT     | HORIZONTAL REPEAT   | CONTENT                                                  |
|----------------------|---------------------|---------------------|----------------------------------------------------------|
| 53.00 in (134.62 cm) | 11.25 in (28.58 cm) | 11.87 in (30.15 cm) | Embroidery: 100% Rayon,<br>Base: 55% Linen, 45%<br>Rayon |
| BACKING              | PRODUCT NUMBER      | COUNTRY             | CLEANING CODES                                           |
|                      | 9085901             | China               | S                                                        |

ADDITIONAL PRODUCT NOTES

Embroidered Textiles Are Not, Guaranteed For Precise Color, Matching And Colorfastness., Color Placement Of Embroidery, May Vary. All Measurements, Quoted For Repeats Are, Approximate.