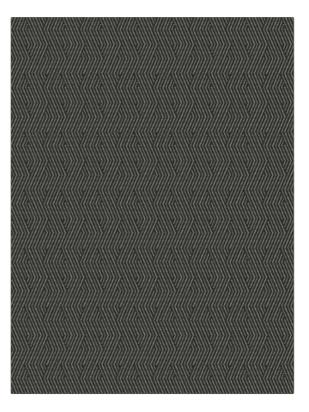

## FABRICUT<sup>®</sup>Fabric Product Details

| PATTERN<br>COLOR                             | Melisma<br>Graphite |             |  |
|----------------------------------------------|---------------------|-------------|--|
| BRAND                                        |                     | APPLICATION |  |
| Fabricut                                     |                     | Fabric      |  |
| USES                                         |                     | CATEGORIES  |  |
| Bedding, Upholstery                          |                     | Wovens      |  |
| воок                                         |                     | COLORS      |  |
| Modern Nuances Vol. III (6<br>Books) Eclipse |                     | Grey        |  |
| DESIGN TYPES                                 |                     | SCALE       |  |
| Contemporary / Modern,<br>Abstract           |                     | Medium      |  |
| RAILROADED                                   |                     |             |  |