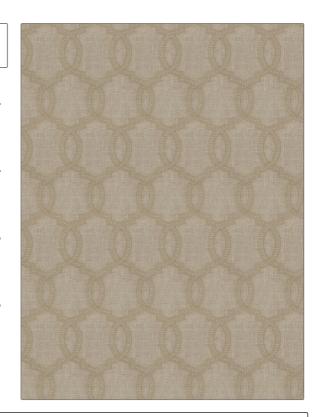

## FABRICUT Fabric Product Details

PATTERN Hornfels
COLOR 02

BRAND APPLICATION

Fabricut Fabric

USES CATEGORIES

Bedding, Drapery Crewels / Embroideries

COLORS DESIGN TYPES

Linen, Metallic Embroidery, Lattice /

Fretwork, Ogee

RAILROADED

Medium Not Railroaded

SCALE

| WIDTH                | VERTICAL REPEAT    | HORIZONTAL REPEAT  | CONTENT                                                                              |
|----------------------|--------------------|--------------------|--------------------------------------------------------------------------------------|
| 51.00 in (129.54 cm) | 9.00 in (22.86 cm) | 4.75 in (12.06 cm) | Embroidery: 95% Rayon,<br>5% Lurex, Base: 43%<br>Polyester, 35% Cotton, 22%<br>Rayon |
| BACKING              | PRODUCT NUMBER     | COUNTRY            | CLEANING CODES                                                                       |
|                      | 9082902            | India              | S                                                                                    |