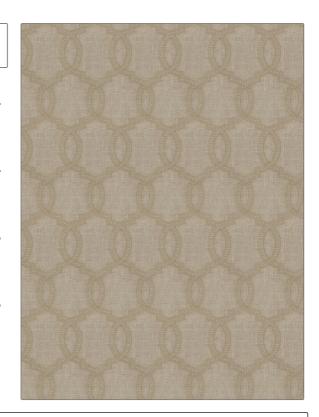

## FABRICUT Fabric Product Details

PATTERN Hornfels
COLOR Linen

BRAND APPLICATION

Fabricut Fabric

USES CATEGORIES

Bedding, Drapery Crewels / Embroideries

COLORS DESIGN TYPES

Linen, Metallic Embroidery, Lattice / Fretwork, Ogee

, •

RAILROADED

Medium Not Railroaded

SCALE

| WIDTH                | VERTICAL REPEAT    | HORIZONTAL REPEAT  | CONTENT                                                                              |
|----------------------|--------------------|--------------------|--------------------------------------------------------------------------------------|
| 51.00 in (129.54 cm) | 9.00 in (22.86 cm) | 4.75 in (12.06 cm) | Embroidery: 95% Rayon,<br>5% Lurex, Base: 43%<br>Polyester, 35% Cotton, 22%<br>Rayon |
| BACKING              | PRODUCT NUMBER     | COUNTRY            | CLEANING CODES                                                                       |
|                      | 9082802            | India              | S                                                                                    |