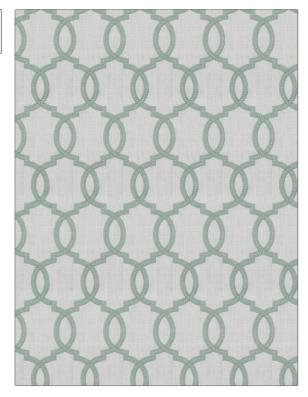

## FABRICUT Fabric Product Details

| PATTERN               | Hornfels |                                         |  |
|-----------------------|----------|-----------------------------------------|--|
| COLOR                 | Spa      |                                         |  |
|                       |          |                                         |  |
| BRAND                 |          | APPLICATION                             |  |
| Fabricut              |          | Fabric                                  |  |
|                       |          |                                         |  |
| USES                  |          | CATEGORIES                              |  |
| Bedding, Drapery      |          | Crewels / Embroideries                  |  |
| COLORS                |          | DESIGN TYPES                            |  |
| Metallic, Aqua / Teal |          | Embroidery, Lattice /<br>Fretwork, Ogee |  |
| SCALE                 |          | RAILROADED                              |  |
| Medium                |          | Not Railroaded                          |  |

| WIDTH                | VERTICAL REPEAT    | HORIZONTAL REPEAT  | CONTENT                                                                              |
|----------------------|--------------------|--------------------|--------------------------------------------------------------------------------------|
| 51.00 in (129.54 cm) | 9.00 in (22.86 cm) | 4.75 in (12.06 cm) | Embroidery: 95% Rayon,<br>5% Lurex, Base: 43%<br>Polyester, 35% Cotton, 22%<br>Rayon |
| BACKING              | PRODUCT NUMBER     | COUNTRY            | CLEANING CODES                                                                       |
|                      | 9082801            | India              | S                                                                                    |