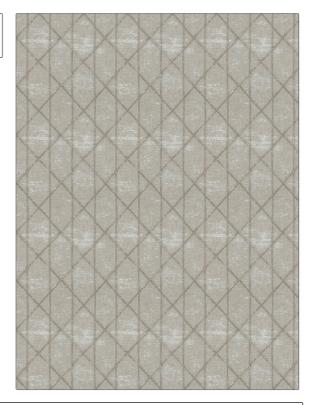

## FABRICUT Fabric Product Details

| PATTERN<br>COLOR | Monzonite<br>Silver |                                                                        |  |
|------------------|---------------------|------------------------------------------------------------------------|--|
| BRAND            |                     | APPLICATION                                                            |  |
| Fabricut         |                     | Fabric                                                                 |  |
| USES             |                     | CATEGORIES                                                             |  |
| Bedding, Drapery |                     | Crewels / Embroideries                                                 |  |
| COLORS           |                     | DESIGN TYPES                                                           |  |
| Grey, Metallic   |                     | Embroidery, Geometric,<br>Lattice / Fretwork,<br>Contemporary / Modern |  |
| SCALE            |                     | RAILROADED                                                             |  |
| Medium           |                     | Not Railroaded                                                         |  |

| WIDTH                | VERTICAL REPEAT    | HORIZONTAL REPEAT  | CONTENT                                                        |
|----------------------|--------------------|--------------------|----------------------------------------------------------------|
| 51.00 in (129.54 cm) | 9.25 in (23.50 cm) | 8.50 in (21.59 cm) | Embroidery: 100% Viscose,<br>Base: 70% Polyester, 30%<br>Linen |
| BACKING              | PRODUCT NUMBER     | COUNTRY            | CLEANING CODES                                                 |
|                      | 9070204            | India              | S                                                              |