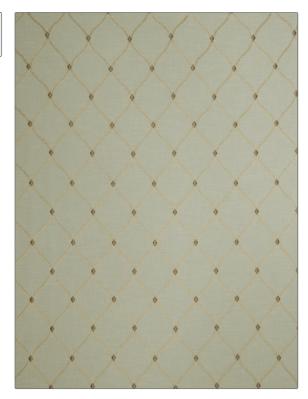

## FABRICUT Fabric Product Details

**Tanis** PATTERN COLOR Spa BRAND APPLICATION **Fabricut Fabric** USES CATEGORIES Bedding, Drapery Crewels / Embroideries COLORS DESIGN TYPES Aqua / Teal Embroidery, Ogee SCALE RAILROADED

**Not Railroaded** 

| WIDTH                | VERTICAL REPEAT    | HORIZONTAL REPEAT  | CONTENT                                                |
|----------------------|--------------------|--------------------|--------------------------------------------------------|
| 51.00 in (129.54 cm) | 6.50 in (16.51 cm) | 4.25 in (10.80 cm) | Embroidery: 100%<br>Polyester, Base: 100%<br>Polyester |
| BACKING              | PRODUCT NUMBER     | COUNTRY            | CLEANING CODES                                         |
|                      | 9067803            | India              | S                                                      |