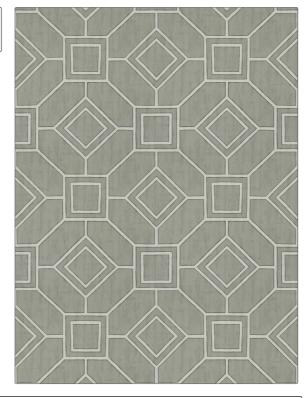

## FABRICUT Fabric Product Details

| color 02                         | ato                                                            |
|----------------------------------|----------------------------------------------------------------|
| BRAND                            | APPLICATION                                                    |
| Fabricut                         | Fabric                                                         |
| USES                             | CATEGORIES                                                     |
| Bedding, Drapery<br>Multipurpose | r, Prints                                                      |
| COLORS                           | DESIGN TYPES                                                   |
| Grey                             | Lattice / Fretwork, Print<br>Pattern, Contemporary /<br>Modern |
| SCALE                            | RAILROADED                                                     |
|                                  |                                                                |