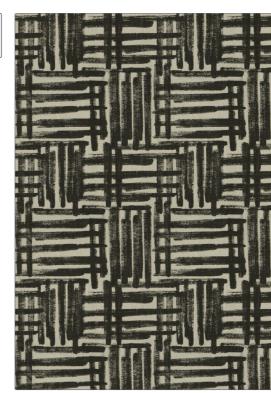

## FABRICUT Fabric Product Details

PATTERN Mosso
COLOR Peppercorn

BRAND APPLICATION

Fabricut Fabric

USES CATEGORIES

**Prints** 

Black, Navy

Large